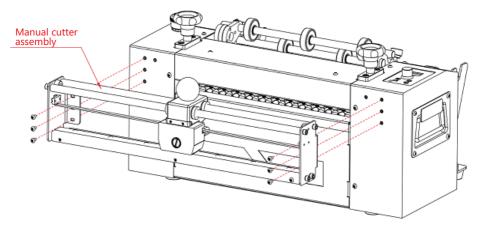

### **Product Installation**

1. Install the material rack

2. Install the manual cutter assembly at the rear of the machine as shown in the figure

3. Put the kraft paper into the feeding rod and put it on the material rack, plug in the foot switch,