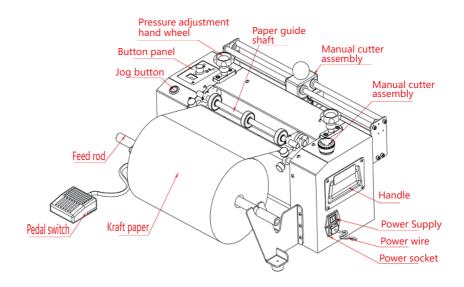

### **Product Installation**

1. Install the material rack

2. Install the manual cutter assembly at the rear of the machine as shown in the figure

3. Put the kraft paper into the feeding rod and put it on the material rack, plug in the foot switch,

4. After connecting the power supply to the power socket, turn on the POWER switch.

5.After the kraft paper is wound around the guide rod, pass it into the machine and pull it close to the roller

6. Press the START button and the machine starts running automatically.