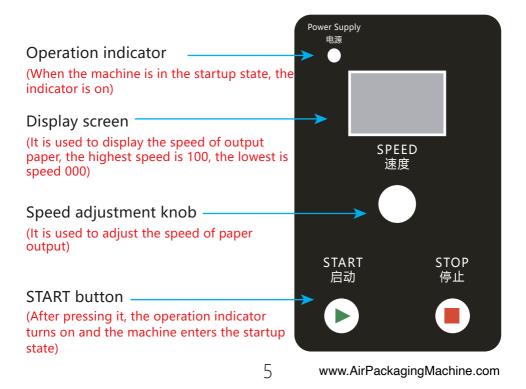

ter during operation or loading of materials to avoid entanglement or cuts.

3.When stopping operation, turn the switch to the STOP position before turning off the Power Supply switch.



Figure 2 (Full view of the machine)

### **Product Installation**

1. Install the material rack



2. Install the manual cutter assembly at the rear of the machine as shown in the figure



3. Put the kraft paper into the feeding rod and put it on the material rack, plug in the foot switch,

4. After connecting the power supply to the power socket, turn on the POWER switch.



5.After the kraft paper is wound around the guide rod, pass it into the machine and pull it close to the roller

6. Press the START button and the machine starts running automatically.

4



### **Operation Interface Description**



## Maintenance

### 1. Preventive maintenance

Warning: When maintaining or repairing the machine, be sure to turn off the machine and unplug the main power wire from the socket.

| Maintenance<br>cycle | Content               | Description                                                                                                                                                         |  |
|----------------------|-----------------------|---------------------------------------------------------------------------------------------------------------------------------------------------------------------|--|
| Once a week          | Checking and cleaning | <ol> <li>Open the protective cover of the<br/>machine and blow away the dust and<br/>debris inside;</li> <li>Check machine parts for