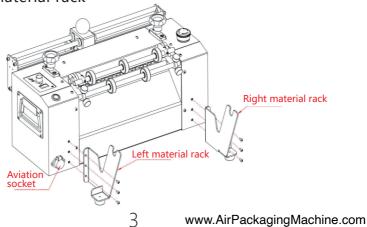

### **Product Installation**

1. Install the material rack

2. Install the manual cutter assembly at the rear of the machine as shown in the figure

3. Put the kraft paper into the feeding rod and put it on the material rack, plug in the foot switch,