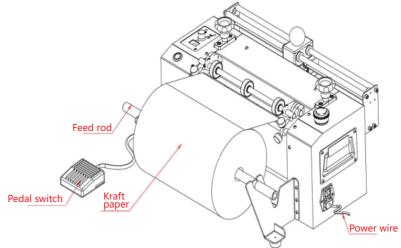

Figure 2 (Full view of the machine)

### **Product Installation**

1. Install the material rack

2. Install the manual cutter assembly at the rear of the machine as shown in the figure

3. Put the kraft paper into the feeding rod and put it on the material rack, plug in the foot switch,

4. After connecting the power supply to the power socket, turn on the POWER switch.

5.After the kraft paper is wound around the guide rod, pass it into the machine and pull it close to the roller

6. Press the START button and the machine starts running automatically.