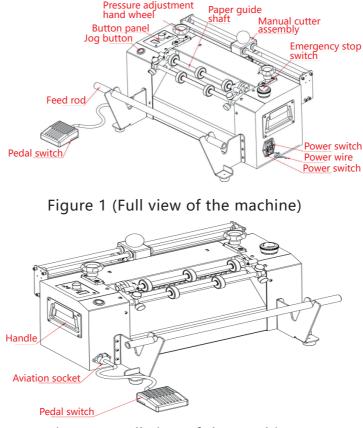

### **Product Installation**

1. Install the material rack

2. Install the manual cutter assembly at the rear of the machine as shown in the figure

3. Put the kraft paper into the feeding rod and put it on the material rack, plug in the foot switch,

4. After connecting the power supply to the power socket, turn on the POWER switch.

5.After the kraft paper is wound around the guide rod, pass it into the machine and pull it close to the roller

6. Press the START button and the machine starts running automatically.