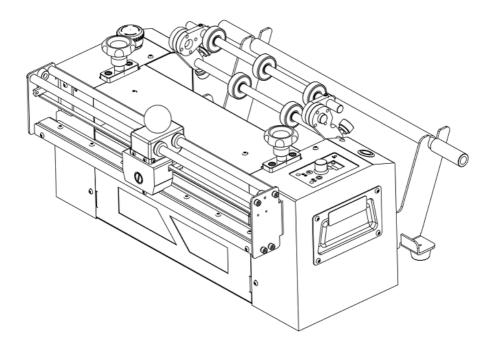

Figure 2 (Full view of the machine)

### **Product Installation**

1. Install the material rack

2. Install the manual cutter assembly at the rear of the machine as shown in the figure

3. Put the kraft paper into the feeding rod and put it on the material rack, plug in the foot switch,

4. After connecting the power supply to the power socket, turn on the POWER switch.

5.After the kraft paper is wound around the guide rod, pass it into the machine and pull it close to the roller

6. Press the START button and the machine starts running automatically.