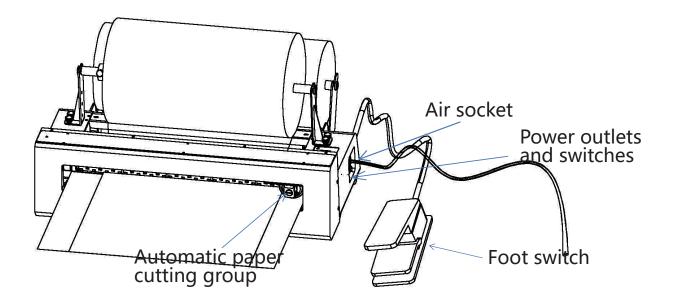

# Instructions for product installation and use

1. Install bracket

2. Put the honeycomb wrapping paper and snow pear paper into the bracket rod, and put it into the machine card slot. Then connect the power supply and the foot switch.

3, Start the machine to step on the foot switch once, and then put the paper close to the drum, the drum will automatically inhale the paper, and then step on the foot switch drum will stop sending paper and cut the paper once.