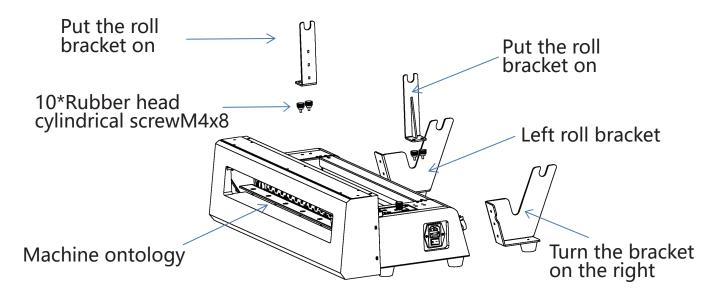

# Instructions for product installation and use

1. Install bracket

2. Put the honeycomb wrapping paper and snow pear paper into the bracket rod, and put it into the machine card slot. Then connect the power supply and the foot switch.