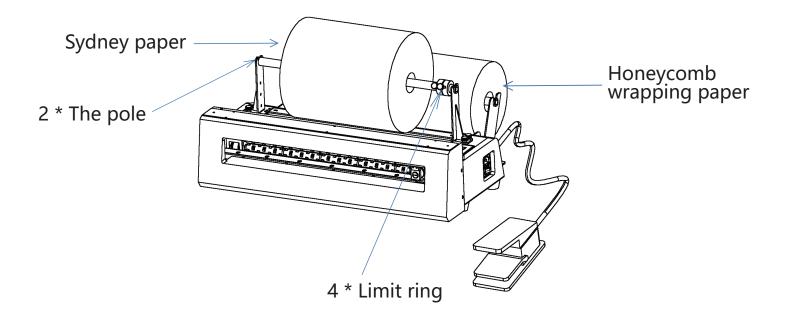

# Instructions for product installation and use

1. Install bracket

2. Put the honeycomb wrapping paper and snow pear paper into the bracket rod, and put it into the machine card slot. Then connect the power supply and the foot switch.

3, Start the machine to step on the foot switch once, and then put the paper close to the drum, the drum will automatically inhale the paper, and then step on the foot switch drum will stop sending paper and cut the paper once.