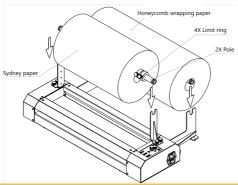

#### Product installation

1. Install bracket

2. Put the honeycomb paper and snow pear paper into the bracket rod, and put it into the machine card slot.