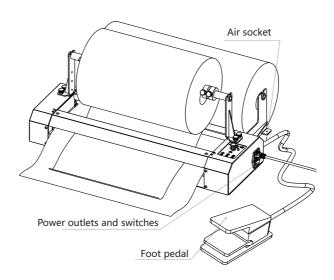

#### Product installation

1. Install bracket

2. Put the honeycomb paper and snow pear paper into the bracket rod, and put it into the machine card slot.

#### 3, Open the machine, put the paper close to the drum, the machine drum will automatically inhale the honeycomb wrapping paper

foot switch cannot be controlled.