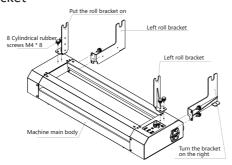

#### Product installation

1. Install bracket

2. Put the honeycomb paper and snow pear paper into the bracket rod, and put it into the machine card slot.