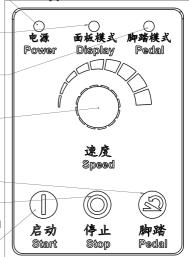

#### Product operation

Power lamp: The 24V switch power supply module inside the machine is running normally.

Panel mode: The machine records the panel mode, and the

Foot mode: The machine records the foot mode, and the foot switch can be controlled.

Knob: can adjust the running speed, clockwise direction acceleration, counterclockwise deceleration.

> Knob: can adjust the running speed, clockwise direction acceleration, counterclockwise deceleration.

Stop key: After pressing, the machine stops

Start key: After pressed, the machine will enter the panel mode to adjust the speed through the control knob.