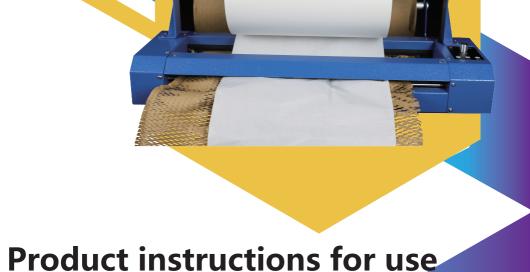

### >>> Product use

[Honeycomb paper automatic paper issuing machine] It is suitable for honeycomb wrapping paper. Because the honeycomb wrapping paper has a pre-cut hole, the paper opening machine will stretch the honeycomb paper wrapping paper into a three-dimensional structure, which can effectively support and package items, and play a good buffer role. The honeycomb paper issuing machine can also place snow pear paper at the same time. When the machine is running, take out the honeycomb paper and Sydney paper together to simplify the packaging steps and make the product package in one step and easy to use.